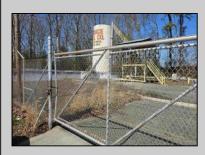

## COMMENTS

Good opportunity with this former oil distribution facility located near the Garden State Parkway. This 130 X 116 property consists of 3 Oil Tanks (two 25,000-gallon tanks in service and one 65,000-gallon tank not in service), an oil loading deck, and a 2-door 780 s.f. garage. Garage dimensions are as follows: (garage doors measure 10' W X 12' H). (garage measures 26' W X 30' L (780 s.f.) with 14' ceiling). Located in the flexible HC-1 Zone (Highway Commercial-One District).

|                 | PROP       |
|-----------------|------------|
| OutsideFeatures | Heating    |
| Sign            | No Heating |
| Fence           |            |