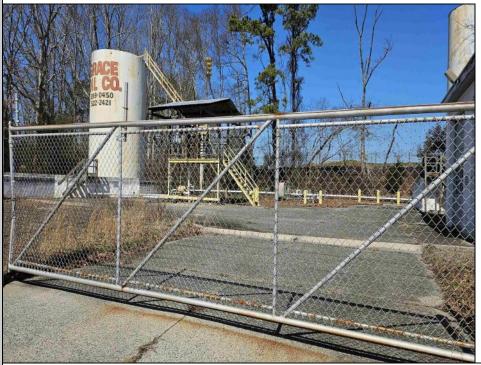

## COMMENTS

Good opportunity with this former oil distribution facility located near the Garden State Parkway. This 130 X 116 property consists of 3 Oil Tanks (two 25,000-gallon tanks in service and one 65,000-gallon tank not in service), an oil loading deck, and a 2-door 780 s.f. garage. Garage dimensions are as follows: (garage doors measure 10' W X 12' H). (garage measures 26' W X 30' L (780 s.f.) with 14' ceiling). Located in the flexible HC-1 Zone (Highway Commercial-One District).