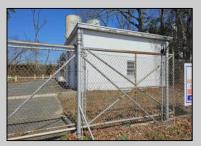

## COMMENTS

Good opportunity with this former oil distribution facility located near the Garden State Parkway. This 130 X 116 property consists of 3 Oil Tanks (two 25,000-gallon tanks in service and one 65,000-gallon tank not in service), an oil loading deck, and a 2-door 780 s.f. garage. Garage dimensions are as follows: (garage doors measure 10' W X 12' H). (garage measures 26' W X 30' L (780 s.f.) with 14' ceiling). Located in the flexible HC-1 Zone (Highway Commercial-One District).

|                 | PROP       |
|-----------------|------------|
| OutsideFeatures | Heating    |
| Sign            | No Heating |
| Fence           |            |