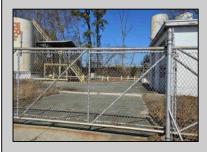

## COMMENTS

Good opportunity with this former oil distribution facility located near the Garden State Parkway. This 130 X 116 property consists of 3 Oil Tanks (two 25,000-gallon tanks in service and one 65,000-gallon tank not in service), an oil loading deck, and a 2-door 780 s.f. garage. Garage dimensions are as follows: (garage doors measure 10' W X 12' H). (garage measures 26' W X 30' L (780 s.f.) with 14' ceiling). Located in the flexible HC-1 Zone (Highway Commercial-One District).

|                 | PROP       |
|-----------------|------------|
| OutsideFeatures | Heating    |
| Sign            | No Heating |
| Fence           |            |