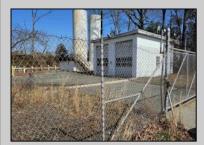

## COMMENTS

Good opportunity with this former oil distribution facility located near the Garden State Parkway. This 130 X 116 property consists of 3 Oil Tanks (two 25,000-gallon tanks in service and one 65,000-gallon tank not in service), an oil loading deck, and a 2-door 780 s.f. garage. Garage dimensions are as follows: (garage doors measure 10' W X 12' H). (garage measures 26' W X 30' L (780 s.f.) with 14' ceiling). Located in the flexible HC-1 Zone (Highway Commercial-One District).