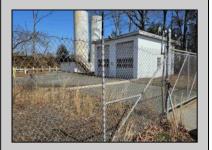

## **COMMENTS**

Good opportunity with this former oil distribution facility located near the Garden State Parkway. This 130 X 116 property consists of 3 Oil Tanks (two 25,000-gallon tanks in service and one 65,000-gallon tank not in service), an oil loading deck, and a 2-door 780 s.f. garage. Garage dimensions are as follows: (garage doors measure 10' W X 12' H). (garage measures 26' W X 30' L (780 s.f.) with 14' ceiling). Located in the flexible HC-1 Zone (Highway Commercial-One District).