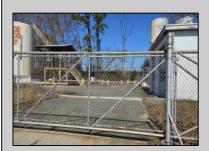

## **COMMENTS**

Good opportunity with this former oil distribution facility located near the Garden State Parkway. This 130 X 116 property consists of 3 Oil Tanks (two 25,000-gallon tanks in service and one 65,000-gallon tank not in service), an oil loading deck, and a 2-door 780 s.f. garage. Garage dimensions are as follows: (garage doors measure 10' W X 12' H). (garage measures 26' W X 30' L (780 s.f.) with 14' ceiling). Located in the flexible HC-1 Zone (Highway Commercial-One District).