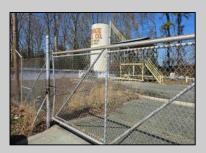

## **COMMENTS**

Good opportunity with this former oil distribution facility located near the Garden State Parkway. This 130 X 116 property consists of 3 Oil Tanks (two 25,000-gallon tanks in service and one 65,000-gallon tank not in service), an oil loading deck, and a 2-door 780 s.f. garage. Garage dimensions are as follows: (garage doors measure 10' W X 12' H). (garage measures 26' W X 30' L (780 s.f.) with 14' ceiling). Located in the flexible HC-1 Zone (Highway Commercial-One District).