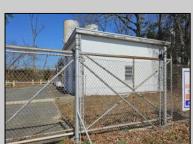

## **COMMENTS**

Good opportunity with this former oil distribution facility located near the Garden State Parkway. This 130 X 116 property consists of 3 Oil Tanks (two 25,000-gallon tanks in service and one 65,000-gallon tank not in service), an oil loading deck, and a 2-door 780 s.f. garage. Garage dimensions are as follows: (garage doors measure 10' W X 12' H). (garage measures 26' W X 30' L (780 s.f.) with 14' ceiling). Located in the flexible HC-1 Zone (Highway Commercial-One District).