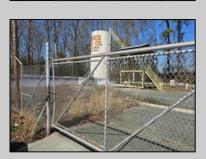

## **COMMENTS**

Good opportunity with this former oil distribution facility located near the Garden State Parkway. This 130 X 116 property consists of 3 Oil Tanks (two 25,000-gallon tanks in service and one 65,000-gallon tank not in service), an oil loading deck, and a 2-door 780 s.f. garage. Garage dimensions are as follows: (garage doors measure 10' W X 12' H). (garage measures 26' W X 30' L (780 s.f.) with 14' ceiling). Located in the flexible HC-1 Zone (Highway Commercial-One District).

|                 | PROPERTY DETAILS |                       |        |
|-----------------|------------------|-----------------------|--------|
| OutsideFeatures | Heating          | Cooling               | Water  |
| Sign            | No Heating       | Wall Air Conditioning | Public |
| Fence           |                  |                       |        |