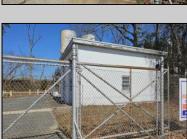

## **COMMENTS**

Good opportunity with this former oil distribution facility located near the Garden State Parkway. This 130 X 116 property consists of 3 Oil Tanks (two 25,000-gallon tanks in service and one 65,000-gallon tank not in service), an oil loading deck, and a 2-door 780 s.f. garage. Garage dimensions are as follows: (garage doors measure 10' W X 12' H). (garage measures 26' W X 30' L (780 s.f.) with 14' ceiling). Located in the flexible HC-1 Zone (Highway Commercial-One District).

|                 | PROPERTY DETAILS |                       |        |
|-----------------|------------------|-----------------------|--------|
| OutsideFeatures | Heating          | Cooling               | Water  |
| Sign            | No Heating       | Wall Air Conditioning | Public |
| Fence           |                  |                       |        |