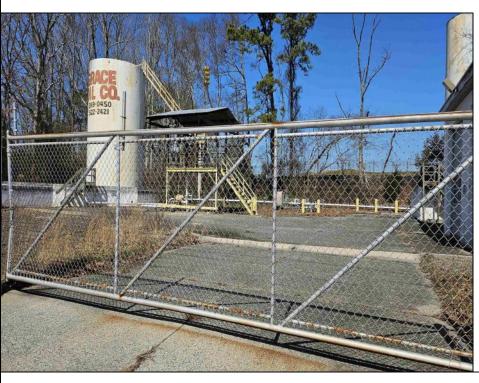

## **COMMENTS**

Good opportunity with this former oil distribution facility located near the Garden State Parkway. This 130 X 116 property consists of 3 Oil Tanks (two 25,000-gallon tanks in service and one 65,000-gallon tank not in service), an oil loading deck, and a 2-door 780 s.f. garage. Garage dimensions are as follows: (garage doors measure 10' W X 12' H). (garage measures 26' W X 30' L (780 s.f.) with 14' ceiling). Located in the flexible HC-1 Zone (Highway Commercial-One District).