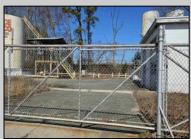

## **COMMENTS**

Good opportunity with this former oil distribution facility located near the Garden State Parkway. This 130 X 116 property consists of 3 Oil Tanks (two 25,000-gallon tanks in service and one 65,000-gallon tank not in service), an oil loading deck, and a 2-door 780 s.f. garage. Garage dimensions are as follows: (garage doors measure 10' W X 12' H). (garage measures 26' W X 30' L (780 s.f.) with 14' ceiling). Located in the flexible HC-1 Zone (Highway Commercial-One District).

|                 | PROPERTY DETAILS |                       |        |
|-----------------|------------------|-----------------------|--------|
| OutsideFeatures | Heating          | Cooling               | Water  |
| Sign            | No Heating       | Wall Air Conditioning | Public |
| Fence           |                  |                       |        |