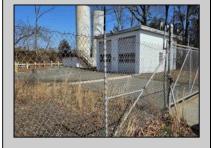

## **COMMENTS**

Good opportunity with this former oil distribution facility located near the Garden State Parkway. This 130 X 116 property consists of 3 Oil Tanks (two 25,000-gallon tanks in service and one 65,000-gallon tank not in service), an oil loading deck, and a 2-door 780 s.f. garage. Garage dimensions are as follows: (garage doors measure 10' W X 12' H). (garage measures 26' W X 30' L (780 s.f.) with 14' ceiling). Located in the flexible HC-1 Zone (Highway Commercial-One District).

|                 | PROPERTY DETAILS |                       |        |
|-----------------|------------------|-----------------------|--------|
| OutsideFeatures | Heating          | Cooling               | Water  |
| Sign            | No Heating       | Wall Air Conditioning | Public |
| Fence           |                  |                       |        |