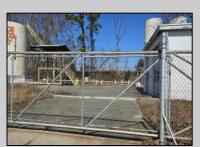

## **COMMENTS**

Good opportunity with this former oil distribution facility located near the Garden State Parkway. This 130 X 116 property consists of 3 Oil Tanks (two 25,000-gallon tanks in service and one 65,000-gallon tank not in service), an oil loading deck, and a 2-door 780 s.f. garage. Garage dimensions are as follows: (garage doors measure 10' W X 12' H). (garage measures 26' W X 30' L (780 s.f.) with 14' ceiling). Located in the flexible HC-1 Zone (Highway Commercial-One District).