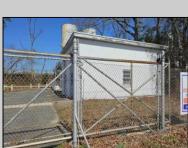

## **COMMENTS**

Good opportunity with this former oil distribution facility located near the Garden State Parkway. This 130 X 116 property consists of 3 Oil Tanks (two 25,000-gallon tanks in service and one 65,000-gallon tank not in service), an oil loading deck, and a 2-door 780 s.f. garage. Garage dimensions are as follows: (garage doors measure 10' W X 12' H). (garage measures 26' W X 30' L (780 s.f.) with 14' ceiling). Located in the flexible HC-1 Zone (Highway Commercial-One District).