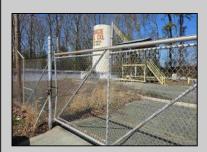

## **COMMENTS**

Good opportunity with this former oil distribution facility located near the Garden State Parkway. This 130 X 116 property consists of 3 Oil Tanks (two 25,000-gallon tanks in service and one 65,000-gallon tank not in service), an oil loading deck, and a 2-door 780 s.f. garage. Garage dimensions are as follows: (garage doors measure 10' W X 12' H). (garage measures 26' W X 30' L (780 s.f.) with 14' ceiling). Located in the flexible HC-1 Zone (Highway Commercial-One District).