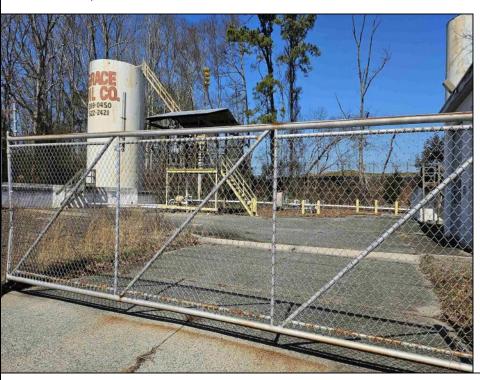

## **COMMENTS**

Good opportunity with this former oil distribution facility located near the Garden State Parkway. This 130 X 116 property consists of 3 Oil Tanks (two 25,000-gallon tanks in service and one 65,000-gallon tank not in service), an oil loading deck, and a 2-door 780 s.f. garage. Garage dimensions are as follows: (garage doors measure 10' W X 12' H). (garage measures 26' W X 30' L (780 s.f.) with 14' ceiling). Located in the flexible HC-1 Zone (Highway Commercial-One District).