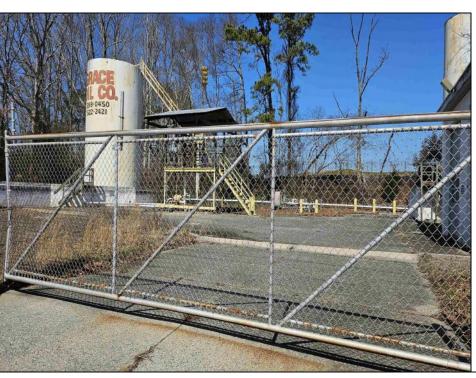

## **COMMENTS**

Good opportunity with this former oil distribution facility located near the Garden State Parkway. This 130 X 116 property consists of 3 Oil Tanks (two 25,000-gallon tanks in service and one 65,000-gallon tank not in service), an oil loading deck, and a 2-door 780 s.f. garage. Garage dimensions are as follows: (garage doors measure 10' W X 12' H). (garage measures 26' W X 30' L (780 s.f.) with 14' ceiling). Located in the flexible HC-1 Zone (Highway Commercial-One District).

|                 | PROPERTY DETAILS |                       |        |
|-----------------|------------------|-----------------------|--------|
| OutsideFeatures | Heating          | Cooling               | Water  |
| Sign            | No Heating       | Wall Air Conditioning | Public |
| Fence           |                  |                       |        |