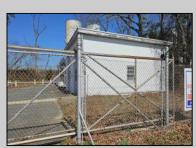

## **COMMENTS**

Good opportunity with this former oil distribution facility located near the Garden State Parkway. This 130 X 116 property consists of 3 Oil Tanks (two 25,000-gallon tanks in service and one 65,000-gallon tank not in service), an oil loading deck, and a 2-door 780 s.f. garage. Garage dimensions are as follows: (garage doors measure 10' W X 12' H). (garage measures 26' W X 30' L (780 s.f.) with 14' ceiling). Located in the flexible HC-1 Zone (Highway Commercial-One District).

|                 | PROPERTY DETAILS |                       |        |
|-----------------|------------------|-----------------------|--------|
| OutsideFeatures | Heating          | Cooling               | Water  |
| Sign            | No Heating       | Wall Air Conditioning | Public |
| Fence           |                  |                       |        |