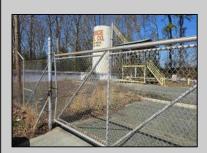

## **COMMENTS**

Good opportunity with this former oil distribution facility located near the Garden State Parkway. This 130 X 116 property consists of 3 Oil Tanks (two 25,000-gallon tanks in service and one 65,000-gallon tank not in service), an oil loading deck, and a 2-door 780 s.f. garage. Garage dimensions are as follows: (garage doors measure 10' W X 12' H). (garage measures 26' W X 30' L (780 s.f.) with 14' ceiling). Located in the flexible HC-1 Zone (Highway Commercial-One District).

|                 | PROPERTY DETAILS |                       |        |
|-----------------|------------------|-----------------------|--------|
| OutsideFeatures | Heating          | Cooling               | Water  |
| Sign            | No Heating       | Wall Air Conditioning | Public |
| Fence           |                  |                       |        |