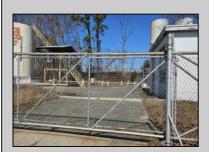

## **COMMENTS**

Good opportunity with this former oil distribution facility located near the Garden State Parkway. This 130 X 116 property consists of 3 Oil Tanks (two 25,000-gallon tanks in service and one 65,000-gallon tank not in service), an oil loading deck, and a 2-door 780 s.f. garage. Garage dimensions are as follows: (garage doors measure 10' W X 12' H). (garage measures 26' W X 30' L (780 s.f.) with 14' ceiling). Located in the flexible HC-1 Zone (Highway Commercial-One District).

|                 | PROPERTY DETAILS |                       |        |
|-----------------|------------------|-----------------------|--------|
| OutsideFeatures | Heating          | Cooling               | Water  |
| Sign            | No Heating       | Wall Air Conditioning | Public |
| Fence           |                  |                       |        |