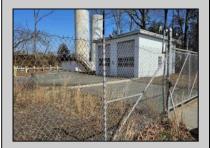

## **COMMENTS**

Good opportunity with this former oil distribution facility located near the Garden State Parkway. This 130 X 116 property consists of 3 Oil Tanks (two 25,000-gallon tanks in service and one 65,000-gallon tank not in service), an oil loading deck, and a 2-door 780 s.f. garage. Garage dimensions are as follows: (garage doors measure 10' W X 12' H). (garage measures 26' W X 30' L (780 s.f.) with 14' ceiling). Located in the flexible HC-1 Zone (Highway Commercial-One District).

|                 | PROPERTY DETAILS |                       |        |
|-----------------|------------------|-----------------------|--------|
| OutsideFeatures | Heating          | Cooling               | Water  |
| Sign            | No Heating       | Wall Air Conditioning | Public |
| Fence           |                  |                       |        |