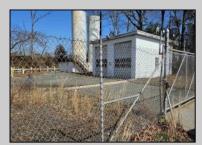

## COMMENTS

Good opportunity with this former oil distribution facility located near the Garden State Parkway. This 130 X 116 property consists of 3 Oil Tanks (two 25,000-gallon tanks in service and one 65,000-gallon tank not in service), an oil loading deck, and a 2-door 780 s.f. garage. Garage dimensions are as follows: (garage doors measure 10' W X 12' H). (garage measures 26' W X 30' L (780 s.f.) with 14' ceiling). Located in the flexible HC-1 Zone (Highway Commercial-One District).