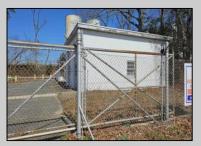

## COMMENTS

Good opportunity with this former oil distribution facility located near the Garden State Parkway. This 130 X 116 property consists of 3 Oil Tanks (two 25,000-gallon tanks in service and one 65,000-gallon tank not in service), an oil loading deck, and a 2-door 780 s.f. garage. Garage dimensions are as follows: (garage doors measure 10' W X 12' H). (garage measures 26' W X 30' L (780 s.f.) with 14' ceiling). Located in the flexible HC-1 Zone (Highway Commercial-One District).