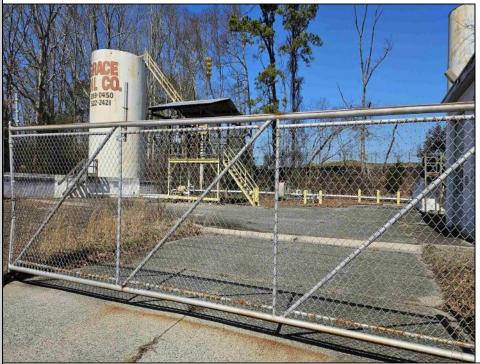

## COMMENTS

Good opportunity with this former oil distribution facility located near the Garden State Parkway. This 130 X 116 property consists of 3 Oil Tanks (two 25,000-gallon tanks in service and one 65,000-gallon tank not in service), an oil loading deck, and a 2-door 780 s.f. garage. Garage dimensions are as follows: (garage doors measure 10' W X 12' H). (garage measures 26' W X 30' L (780 s.f.) with 14' ceiling). Located in the flexible HC-1 Zone (Highway Commercial-One District).