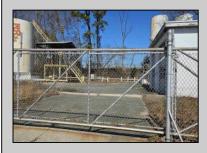

## COMMENTS

Good opportunity with this former oil distribution facility located near the Garden State Parkway. This 130 X 116 property consists of 3 Oil Tanks (two 25,000-gallon tanks in service and one 65,000-gallon tank not in service), an oil loading deck, and a 2-door 780 s.f. garage. Garage dimensions are as follows: (garage doors measure 10' W X 12' H). (garage measures 26' W X 30' L (780 s.f.) with 14' ceiling). Located in the flexible HC-1 Zone (Highway Commercial-One District).