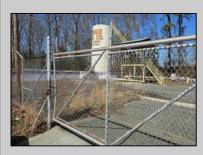

## COMMENTS

Good opportunity with this former oil distribution facility located near the Garden State Parkway. This 130 X 116 property consists of 3 Oil Tanks (two 25,000-gallon tanks in service and one 65,000-gallon tank not in service), an oil loading deck, and a 2-door 780 s.f. garage. Garage dimensions are as follows: (garage doors measure 10' W X 12' H). (garage measures 26' W X 30' L (780 s.f.) with 14' ceiling). Located in the flexible HC-1 Zone (Highway Commercial-One District).