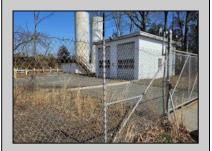

## **COMMENTS**

Good opportunity with this former oil distribution facility located near the Garden State Parkway. This 130 X 116 property consists of 3 Oil Tanks (two 25,000-gallon tanks in service and one 65,000-gallon tank not in service), an oil loading deck, and a 2-door 780 s.f. garage. Garage dimensions are as follows: (garage doors measure 10' W X 12' H). (garage measures 26' W X 30' L (780 s.f.) with 14' ceiling). Located in the flexible HC-1 Zone (Highway Commercial-One District).