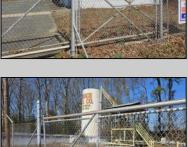

## **COMMENTS**

Good opportunity with this former oil distribution facility located near the Garden State Parkway. This 130 X 116 property consists of 3 Oil Tanks (two 25,000-gallon tanks in service and one 65,000-gallon tank not in service), an oil loading deck, and a 2-door 780 s.f. garage. Garage dimensions are as follows: (garage doors measure 10' W X 12' H). (garage measures 26' W X 30' L (780 s.f.) with 14' ceiling). Located in the flexible HC-1 Zone (Highway Commercial-One District).

|                 | PROPERTY DETAILS |                       |        |
|-----------------|------------------|-----------------------|--------|
| OutsideFeatures | Heating          | Cooling               | Water  |
| Sign            | No Heating       | Wall Air Conditioning | Public |
| Fence           |                  |                       |        |