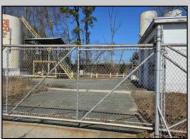

## **COMMENTS**

Good opportunity with this former oil distribution facility located near the Garden State Parkway. This 130 X 116 property consists of 3 Oil Tanks (two 25,000-gallon tanks in service and one 65,000-gallon tank not in service), an oil loading deck, and a 2-door 780 s.f. garage. Garage dimensions are as follows: (garage doors measure 10' W X 12' H). (garage measures 26' W X 30' L (780 s.f.) with 14' ceiling). Located in the flexible HC-1 Zone (Highway Commercial-One District).

|                 | PROPERTY DETAILS |                       |        |
|-----------------|------------------|-----------------------|--------|
| OutsideFeatures | Heating          | Cooling               | Water  |
| Sign            | No Heating       | Wall Air Conditioning | Public |
| Fence           |                  |                       |        |