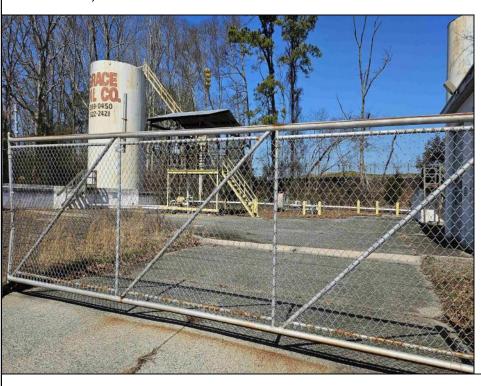

## **COMMENTS**

Good opportunity with this former oil distribution facility located near the Garden State Parkway. This 130 X 116 property consists of 3 Oil Tanks (two 25,000-gallon tanks in service and one 65,000-gallon tank not in service), an oil loading deck, and a 2-door 780 s.f. garage. Garage dimensions are as follows: (garage doors measure 10' W X 12' H). (garage measures 26' W X 30' L (780 s.f.) with 14' ceiling). Located in the flexible HC-1 Zone (Highway Commercial-One District).