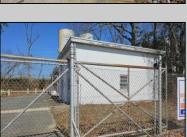

## **COMMENTS**

Good opportunity with this former oil distribution facility located near the Garden State Parkway. This 130 X 116 property consists of 3 Oil Tanks (two 25,000-gallon tanks in service and one 65,000-gallon tank not in service), an oil loading deck, and a 2-door 780 s.f. garage. Garage dimensions are as follows: (garage doors measure 10' W X 12' H). (garage measures 26' W X 30' L (780 s.f.) with 14' ceiling). Located in the flexible HC-1 Zone (Highway Commercial-One District).

|                 | PROPERTY DETAILS |                       |        |
|-----------------|------------------|-----------------------|--------|
| OutsideFeatures | Heating          | Cooling               | Water  |
| Sign            | No Heating       | Wall Air Conditioning | Public |
| Fence           |                  |                       |        |