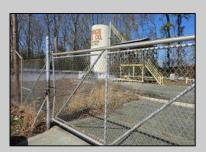

## **COMMENTS**

Good opportunity with this former oil distribution facility located near the Garden State Parkway. This 130 X 116 property consists of 3 Oil Tanks (two 25,000-gallon tanks in service and one 65,000-gallon tank not in service), an oil loading deck, and a 2-door 780 s.f. garage. Garage dimensions are as follows: (garage doors measure 10' W X 12' H). (garage measures 26' W X 30' L (780 s.f.) with 14' ceiling). Located in the flexible HC-1 Zone (Highway Commercial-One District).