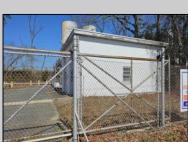

## **COMMENTS**

Good opportunity with this former oil distribution facility located near the Garden State Parkway. This 130 X 116 property consists of 3 Oil Tanks (two 25,000-gallon tanks in service and one 65,000-gallon tank not in service), an oil loading deck, and a 2-door 780 s.f. garage. Garage dimensions are as follows: (garage doors measure 10' W X 12' H). (garage measures 26' W X 30' L (780 s.f.) with 14' ceiling). Located in the flexible HC-1 Zone (Highway Commercial-One District).