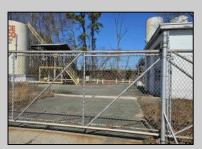

## **COMMENTS**

Good opportunity with this former oil distribution facility located near the Garden State Parkway. This 130 X 116 property consists of 3 Oil Tanks (two 25,000-gallon tanks in service and one 65,000-gallon tank not in service), an oil loading deck, and a 2-door 780 s.f. garage. Garage dimensions are as follows: (garage doors measure 10' W X 12' H). (garage measures 26' W X 30' L (780 s.f.) with 14' ceiling). Located in the flexible HC-1 Zone (Highway Commercial-One District).