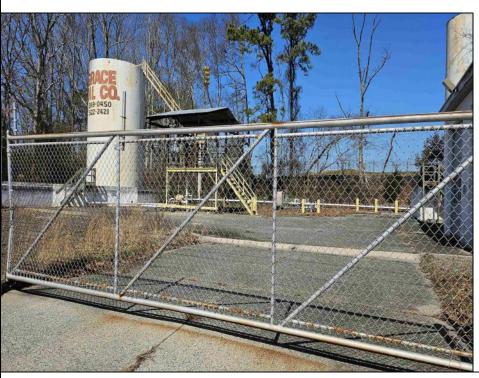

## **COMMENTS**

Good opportunity with this former oil distribution facility located near the Garden State Parkway. This 130 X 116 property consists of 3 Oil Tanks (two 25,000-gallon tanks in service and one 65,000-gallon tank not in service), an oil loading deck, and a 2-door 780 s.f. garage. Garage dimensions are as follows: (garage doors measure 10' W X 12' H). (garage measures 26' W X 30' L (780 s.f.) with 14' ceiling). Located in the flexible HC-1 Zone (Highway Commercial-One District).