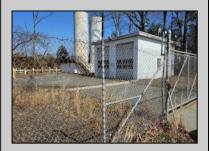

## **COMMENTS**

Good opportunity with this former oil distribution facility located near the Garden State Parkway. This 130 X 116 property consists of 3 Oil Tanks (two 25,000-gallon tanks in service and one 65,000-gallon tank not in service), an oil loading deck, and a 2-door 780 s.f. garage. Garage dimensions are as follows: (garage doors measure 10' W X 12' H). (garage measures 26' W X 30' L (780 s.f.) with 14' ceiling). Located in the flexible HC-1 Zone (Highway Commercial-One District).