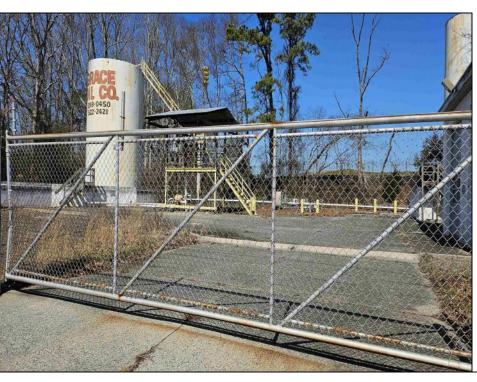

## **COMMENTS**

Good opportunity with this former oil distribution facility located near the Garden State Parkway. This 130 X 116 property consists of 3 Oil Tanks (two 25,000-gallon tanks in service and one 65,000-gallon tank not in service), an oil loading deck, and a 2-door 780 s.f. garage. Garage dimensions are as follows: (garage doors measure 10' W X 12' H). (garage measures 26' W X 30' L (780 s.f.) with 14' ceiling). Located in the flexible HC-1 Zone (Highway Commercial-One District).