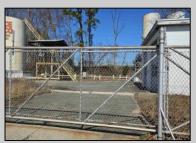

## **COMMENTS**

Good opportunity with this former oil distribution facility located near the Garden State Parkway. This 130 X 116 property consists of 3 Oil Tanks (two 25,000-gallon tanks in service and one 65,000-gallon tank not in service), an oil loading deck, and a 2-door 780 s.f. garage. Garage dimensions are as follows: (garage doors measure 10' W X 12' H). (garage measures 26' W X 30' L (780 s.f.) with 14' ceiling). Located in the flexible HC-1 Zone (Highway Commercial-One District).