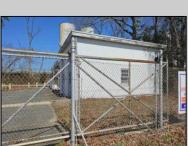

## **COMMENTS**

Good opportunity with this former oil distribution facility located near the Garden State Parkway. This 130 X 116 property consists of 3 Oil Tanks (two 25,000-gallon tanks in service and one 65,000-gallon tank not in service), an oil loading deck, and a 2-door 780 s.f. garage. Garage dimensions are as follows: (garage doors measure 10' W X 12' H). (garage measures 26' W X 30' L (780 s.f.) with 14' ceiling). Located in the flexible HC-1 Zone (Highway Commercial-One District).