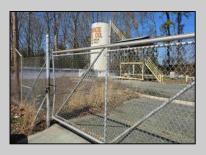

## **COMMENTS**

Good opportunity with this former oil distribution facility located near the Garden State Parkway. This 130 X 116 property consists of 3 Oil Tanks (two 25,000-gallon tanks in service and one 65,000-gallon tank not in service), an oil loading deck, and a 2-door 780 s.f. garage. Garage dimensions are as follows: (garage doors measure 10' W X 12' H). (garage measures 26' W X 30' L (780 s.f.) with 14' ceiling). Located in the flexible HC-1 Zone (Highway Commercial-One District).