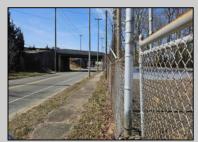

## **COMMENTS**

Good opportunity with this former oil distribution facility located near the Garden State Parkway. This 130 X 116 property consists of 3 Oil Tanks (two 25,000-gallon tanks in service and one 65,000-gallon tank not in service), an oil loading deck, and a 2-door 780 s.f. garage. Garage dimensions are as follows: (garage doors measure 10' W X 12' H). (garage measures 26' W X 30' L (780 s.f.) with 14' ceiling). Located in the flexible HC-1 Zone (Highway Commercial-One District).

| OutsideFeatures | PROPERTY DETAILS |                       |        |
|-----------------|------------------|-----------------------|--------|
|                 | Heating          | Cooling               | Water  |
| Sign            | No Heating       | Wall Air Conditioning | Public |
| Fence           |                  |                       |        |