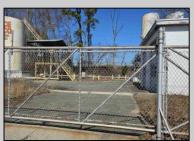

## **COMMENTS**

Good opportunity with this former oil distribution facility located near the Garden State Parkway. This 130 X 116 property consists of 3 Oil Tanks (two 25,000-gallon tanks in service and one 65,000-gallon tank not in service), an oil loading deck, and a 2-door 780 s.f. garage. Garage dimensions are as follows: (garage doors measure 10' W X 12' H). (garage measures 26' W X 30' L (780 s.f.) with 14' ceiling). Located in the flexible HC-1 Zone (Highway Commercial-One District).