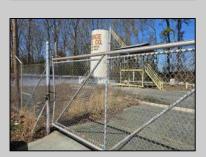

## **COMMENTS**

Good opportunity with this former oil distribution facility located near the Garden State Parkway. This 130 X 116 property consists of 3 Oil Tanks (two 25,000-gallon tanks in service and one 65,000-gallon tank not in service), an oil loading deck, and a 2-door 780 s.f. garage. Garage dimensions are as follows: (garage doors measure 10' W X 12' H). (garage measures 26' W X 30' L (780 s.f.) with 14' ceiling). Located in the flexible HC-1 Zone (Highway Commercial-One District).