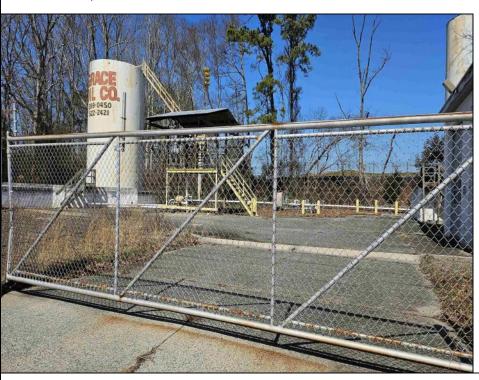

## **COMMENTS**

Good opportunity with this former oil distribution facility located near the Garden State Parkway. This 130 X 116 property consists of 3 Oil Tanks (two 25,000-gallon tanks in service and one 65,000-gallon tank not in service), an oil loading deck, and a 2-door 780 s.f. garage. Garage dimensions are as follows: (garage doors measure 10' W X 12' H). (garage measures 26' W X 30' L (780 s.f.) with 14' ceiling). Located in the flexible HC-1 Zone (Highway Commercial-One District).