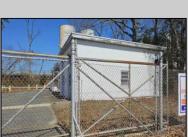

## **COMMENTS**

Good opportunity with this former oil distribution facility located near the Garden State Parkway. This 130 X 116 property consists of 3 Oil Tanks (two 25,000-gallon tanks in service and one 65,000-gallon tank not in service), an oil loading deck, and a 2-door 780 s.f. garage. Garage dimensions are as follows: (garage doors measure 10' W X 12' H). (garage measures 26' W X 30' L (780 s.f.) with 14' ceiling). Located in the flexible HC-1 Zone (Highway Commercial-One District).