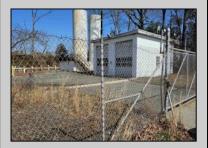

## **COMMENTS**

Good opportunity with this former oil distribution facility located near the Garden State Parkway. This 130 X 116 property consists of 3 Oil Tanks (two 25,000-gallon tanks in service and one 65,000-gallon tank not in service), an oil loading deck, and a 2-door 780 s.f. garage. Garage dimensions are as follows: (garage doors measure 10' W X 12' H). (garage measures 26' W X 30' L (780 s.f.) with 14' ceiling). Located in the flexible HC-1 Zone (Highway Commercial-One District).