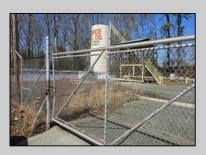

## **COMMENTS**

Good opportunity with this former oil distribution facility located near the Garden State Parkway. This 130 X 116 property consists of 3 Oil Tanks (two 25,000-gallon tanks in service and one 65,000-gallon tank not in service), an oil loading deck, and a 2-door 780 s.f. garage. Garage dimensions are as follows: (garage doors measure 10' W X 12' H). (garage measures 26' W X 30' L (780 s.f.) with 14' ceiling). Located in the flexible HC-1 Zone (Highway Commercial-One District).

PROPERTY DETAILS

OutsideFeatures Heating Cooling Water
Sign No Heating Wall Air Conditioning Public
Fence

Sewer Public

> Ask for Donna M. Drohan Berger Realty Inc 1330 Bay Avenue, Ocean City Call: 609-391-1330