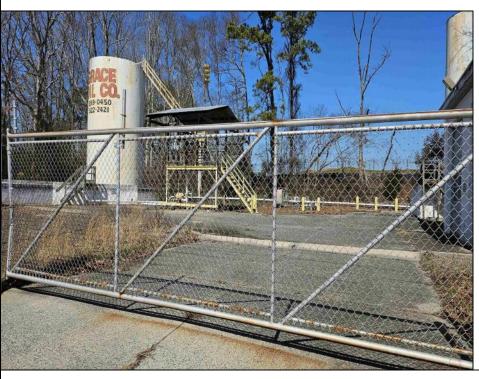

## **COMMENTS**

Good opportunity with this former oil distribution facility located near the Garden State Parkway. This 130 X 116 property consists of 3 Oil Tanks (two 25,000-gallon tanks in service and one 65,000-gallon tank not in service), an oil loading deck, and a 2-door 780 s.f. garage. Garage dimensions are as follows: (garage doors measure 10' W X 12' H). (garage measures 26' W X 30' L (780 s.f.) with 14' ceiling). Located in the flexible HC-1 Zone (Highway Commercial-One District).