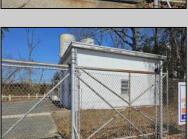

## **COMMENTS**

Good opportunity with this former oil distribution facility located near the Garden State Parkway. This 130 X 116 property consists of 3 Oil Tanks (two 25,000-gallon tanks in service and one 65,000-gallon tank not in service), an oil loading deck, and a 2-door 780 s.f. garage. Garage dimensions are as follows: (garage doors measure 10' W X 12' H). (garage measures 26' W X 30' L (780 s.f.) with 14' ceiling). Located in the flexible HC-1 Zone (Highway Commercial-One District).

PROPERTY DETAILS

OutsideFeatures Heating Cooling Water
Sign No Heating Wall Air Conditioning Public
Fence

Sewer Public

> Ask for Donna M. Drohan Berger Realty Inc 1330 Bay Avenue, Ocean City Call: 609-391-1330