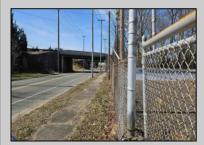

## **COMMENTS**

Good opportunity with this former oil distribution facility located near the Garden State Parkway. This 130 X 116 property consists of 3 Oil Tanks (two 25,000-gallon tanks in service and one 65,000-gallon tank not in service), an oil loading deck, and a 2-door 780 s.f. garage. Garage dimensions are as follows: (garage doors measure 10' W X 12' H). (garage measures 26' W X 30' L (780 s.f.) with 14' ceiling). Located in the flexible HC-1 Zone (Highway Commercial-One District).