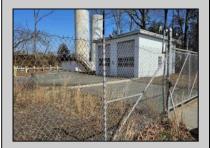

## **COMMENTS**

Good opportunity with this former oil distribution facility located near the Garden State Parkway. This 130 X 116 property consists of 3 Oil Tanks (two 25,000-gallon tanks in service and one 65,000-gallon tank not in service), an oil loading deck, and a 2-door 780 s.f. garage. Garage dimensions are as follows: (garage doors measure 10' W X 12' H). (garage measures 26' W X 30' L (780 s.f.) with 14' ceiling). Located in the flexible HC-1 Zone (Highway Commercial-One District).