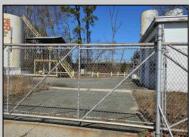

## **COMMENTS**

Good opportunity with this former oil distribution facility located near the Garden State Parkway. This 130 X 116 property consists of 3 Oil Tanks (two 25,000-gallon tanks in service and one 65,000-gallon tank not in service), an oil loading deck, and a 2-door 780 s.f. garage. Garage dimensions are as follows: (garage doors measure 10' W X 12' H). (garage measures 26' W X 30' L (780 s.f.) with 14' ceiling). Located in the flexible HC-1 Zone (Highway Commercial-One District).

PROPERTY DETAILS

OutsideFeatures Heating Cooling Water
Sign No Heating Wall Air Conditioning Public
Fence

Sewer Public

> Ask for Donna M. Drohan Berger Realty Inc 1330 Bay Avenue, Ocean City Call: 609-391-1330