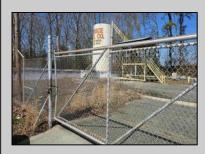

## COMMENTS

Good opportunity with this former oil distribution facility located near the Garden State Parkway. This 130 X 116 property consists of 3 Oil Tanks (two 25,000-gallon tanks in service and one 65,000-gallon tank not in service), an oil loading deck, and a 2-door 780 s.f. garage. Garage dimensions are as follows: (garage doors measure 10' W X 12' H). (garage measures 26' W X 30' L (780 s.f.) with 14' ceiling). Located in the flexible HC-1 Zone (Highway Commercial-One District).