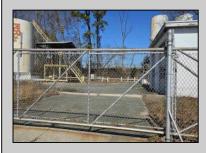

## COMMENTS

Good opportunity with this former oil distribution facility located near the Garden State Parkway. This 130 X 116 property consists of 3 Oil Tanks (two 25,000-gallon tanks in service and one 65,000-gallon tank not in service), an oil loading deck, and a 2-door 780 s.f. garage. Garage dimensions are as follows: (garage doors measure 10' W X 12' H). (garage measures 26' W X 30' L (780 s.f.) with 14' ceiling). Located in the flexible HC-1 Zone (Highway Commercial-One District).