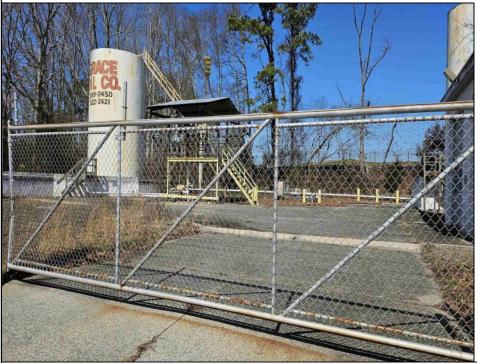

## COMMENTS

Good opportunity with this former oil distribution facility located near the Garden State Parkway. This 130 X 116 property consists of 3 Oil Tanks (two 25,000-gallon tanks in service and one 65,000-gallon tank not in service), an oil loading deck, and a 2-door 780 s.f. garage. Garage dimensions are as follows: (garage doors measure 10' W X 12' H). (garage measures 26' W X 30' L (780 s.f.) with 14' ceiling). Located in the flexible HC-1 Zone (Highway Commercial-One District).