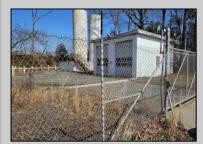

## COMMENTS

Good opportunity with this former oil distribution facility located near the Garden State Parkway. This 130 X 116 property consists of 3 Oil Tanks (two 25,000-gallon tanks in service and one 65,000-gallon tank not in service), an oil loading deck, and a 2-door 780 s.f. garage. Garage dimensions are as follows: (garage doors measure 10' W X 12' H). (garage measures 26' W X 30' L (780 s.f.) with 14' ceiling). Located in the flexible HC-1 Zone (Highway Commercial-One District).