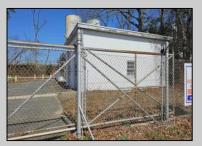

## COMMENTS

Good opportunity with this former oil distribution facility located near the Garden State Parkway. This 130 X 116 property consists of 3 Oil Tanks (two 25,000-gallon tanks in service and one 65,000-gallon tank not in service), an oil loading deck, and a 2-door 780 s.f. garage. Garage dimensions are as follows: (garage doors measure 10' W X 12' H). (garage measures 26' W X 30' L (780 s.f.) with 14' ceiling). Located in the flexible HC-1 Zone (Highway Commercial-One District).