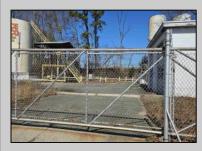

## COMMENTS

Good opportunity with this former oil distribution facility located near the Garden State Parkway. This 130 X 116 property consists of 3 Oil Tanks (two 25,000-gallon tanks in service and one 65,000-gallon tank not in service), an oil loading deck, and a 2-door 780 s.f. garage. Garage dimensions are as follows: (garage doors measure 10' W X 12' H). (garage measures 26' W X 30' L (780 s.f.) with 14' ceiling). Located in the flexible HC-1 Zone (Highway Commercial-One District).

|                 | PROP       |
|-----------------|------------|
| OutsideFeatures | Heating    |
| Sign            | No Heating |
| Fence           |            |