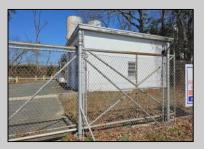

## COMMENTS

Good opportunity with this former oil distribution facility located near the Garden State Parkway. This 130 X 116 property consists of 3 Oil Tanks (two 25,000-gallon tanks in service and one 65,000-gallon tank not in service), an oil loading deck, and a 2-door 780 s.f. garage. Garage dimensions are as follows: (garage doors measure 10' W X 12' H). (garage measures 26' W X 30' L (780 s.f.) with 14' ceiling). Located in the flexible HC-1 Zone (Highway Commercial-One District).

|                 | PROP       |
|-----------------|------------|
| OutsideFeatures | Heating    |
| Sign            | No Heating |
| Fence           |            |