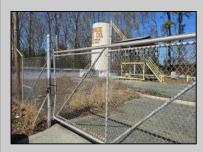

## COMMENTS

Good opportunity with this former oil distribution facility located near the Garden State Parkway. This 130 X 116 property consists of 3 Oil Tanks (two 25,000-gallon tanks in service and one 65,000-gallon tank not in service), an oil loading deck, and a 2-door 780 s.f. garage. Garage dimensions are as follows: (garage doors measure 10' W X 12' H). (garage measures 26' W X 30' L (780 s.f.) with 14' ceiling). Located in the flexible HC-1 Zone (Highway Commercial-One District).

|                 | PROP       |
|-----------------|------------|
| OutsideFeatures | Heating    |
| Sign            | No Heating |
| Fence           |            |