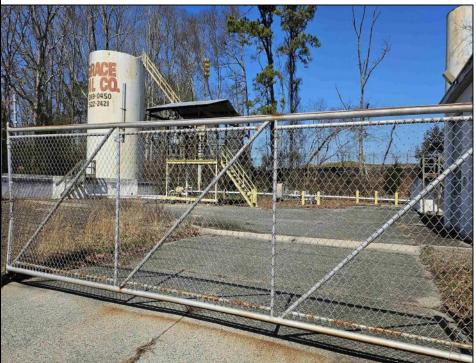

## COMMENTS

Good opportunity with this former oil distribution facility located near the Garden State Parkway. This 130 X 116 property consists of 3 Oil Tanks (two 25,000-gallon tanks in service and one 65,000-gallon tank not in service), an oil loading deck, and a 2-door 780 s.f. garage. Garage dimensions are as follows: (garage doors measure 10' W X 12' H). (garage measures 26' W X 30' L (780 s.f.) with 14' ceiling). Located in the flexible HC-1 Zone (Highway Commercial-One District).