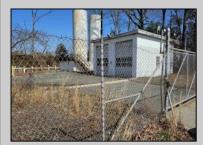

## COMMENTS

Good opportunity with this former oil distribution facility located near the Garden State Parkway. This 130 X 116 property consists of 3 Oil Tanks (two 25,000-gallon tanks in service and one 65,000-gallon tank not in service), an oil loading deck, and a 2-door 780 s.f. garage. Garage dimensions are as follows: (garage doors measure 10' W X 12' H). (garage measures 26' W X 30' L (780 s.f.) with 14' ceiling). Located in the flexible HC-1 Zone (Highway Commercial-One District).