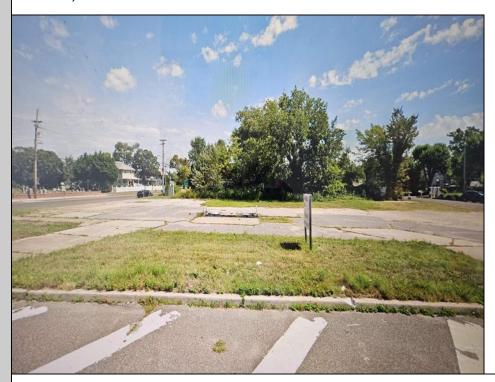

## COMMENTS

Prime location with this 180 X 90 corner lot located only a few miles from Ocean City beaches on one of the county\'s busiest intersections. Prospective buyer should contact local zoning office for building options.