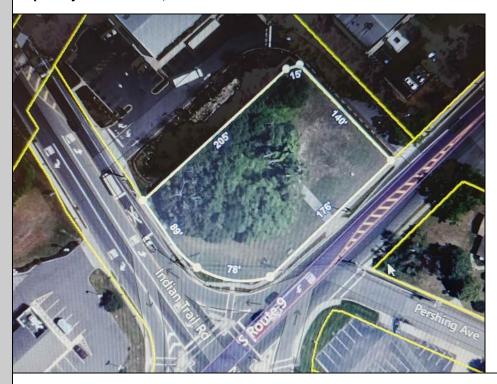

Berger Realty, Inc. 3160 Asbury Avenue Ocean City, NJ 08226 1-877-237-4371 / 609-399-0076 info@bergerrealty.com

1263 Route 9 S Cape May Court House, NJ 08210

Asking \$299,900.00

## **COMMENTS**

Prime location with this 0.72-acre Commercial Lot located on Route 9. The new Grapevine Plaza development across the street on Rt. 9. Home Depot is just around the corner in this thriving business sector. Flexible Town Business Zone allows for a variety of business opportunities including Retail, Restaurants, Professional Offices, Mixed-Use, Health Care etc. Priced to sell well below assessed value.

## **PROPERTY DETAILS**