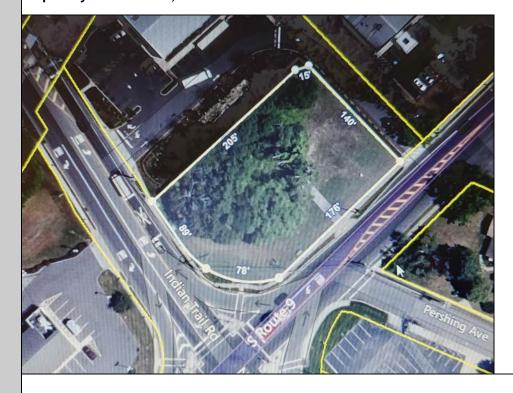

## COMMENTS

Prime location with this 0.72-acre Commercial Lot located on Route 9. The new Grapevine Plaza development across the street on Rt. 9. Home Depot is just around the corner in this thriving business sector. Flexible Town Business Zone allows for a variety of business opportunities including Retail, Restaurants, Professional Offices, Mixed-Use, Health Care etc. Priced to sell well below assessed value.