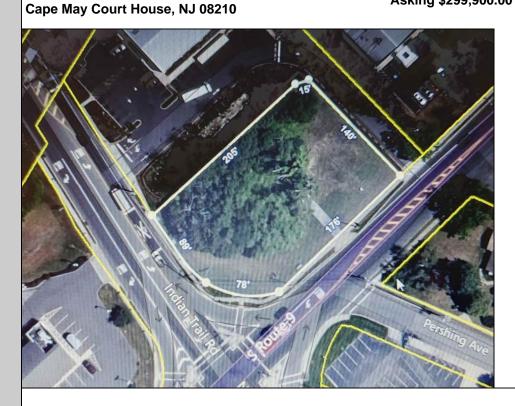

Berger Realty, Inc 1330 Bay Avenue Ocean City, NJ 08226 609-391-1330/609-391-1300 info@bergerrealty.com

1263 Route 9 S

Asking \$299,900.00

## **COMMENTS**

Prime location with this 0.72-acre Commercial Lot located on Route 9. The new Grapevine Plaza development across the street on Rt. 9. Home Depot is just around the corner in this thriving business sector. Flexible Town Business Zone allows for a variety of business opportunities including Retail, Restaurants, Professional Offices, Mixed-Use, Health Care etc. Priced to sell well below assessed value.