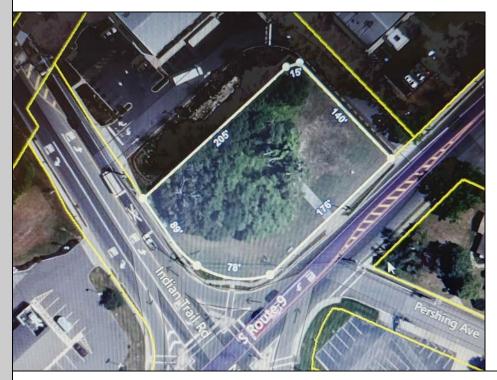

## **COMMENTS**

Prime location with this 0.72-acre Commercial Lot located on Route 9. The new Grapevine Plaza development across the street on Rt. 9. Home Depot is just around the corner in this thriving business sector. Flexible Town Business Zone allows for a variety of business opportunities including Retail, Restaurants, Professional Offices, Mixed-Use, Health Care etc. Priced to sell well below assessed value.