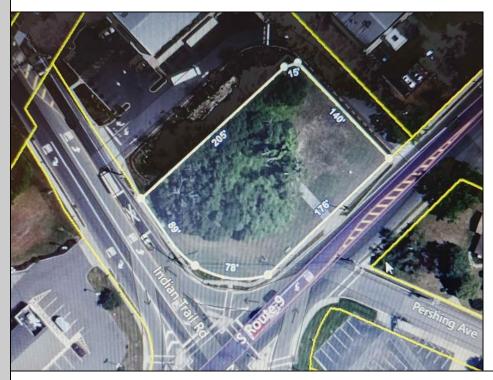

## **COMMENTS**

Prime location with this 0.72-acre Commercial Lot located on Route 9. The new Grapevine Plaza development across the street on Rt. 9. Home Depot is just around the corner in this thriving business sector. Flexible Town Business Zone allows for a variety of business opportunities including Retail, Restaurants, Professional Offices, Mixed-Use, Health Care etc. Priced to sell well below assessed value.