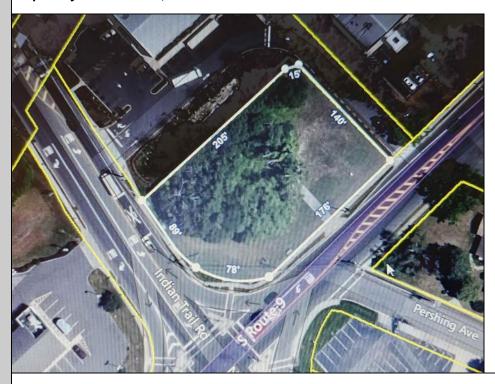

## **COMMENTS**

Prime location with this 0.72-acre Commercial Lot located on Route 9. The new Grapevine Plaza development across the street on Rt. 9. Home Depot is just around the corner in this thriving business sector. Flexible Town Business Zone allows for a variety of business opportunities including Retail, Restaurants, Professional Offices, Mixed-Use, Health Care etc. Priced to sell well below assessed value.