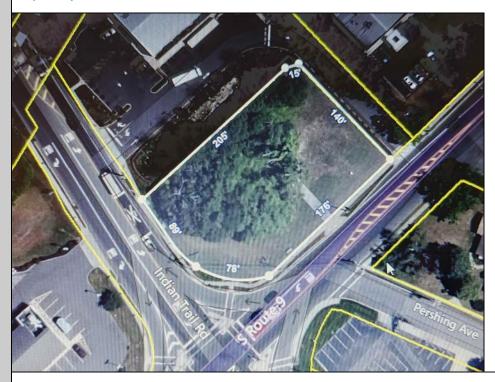

## **COMMENTS**

Prime location with this 0.72-acre Commercial Lot located on Route 9. The new Grapevine Plaza development across the street on Rt. 9. Home Depot is just around the corner in this thriving business sector. Flexible Town Business Zone allows for a variety of business opportunities including Retail, Restaurants, Professional Offices, Mixed-Use, Health Care etc. Priced to sell well below assessed value.