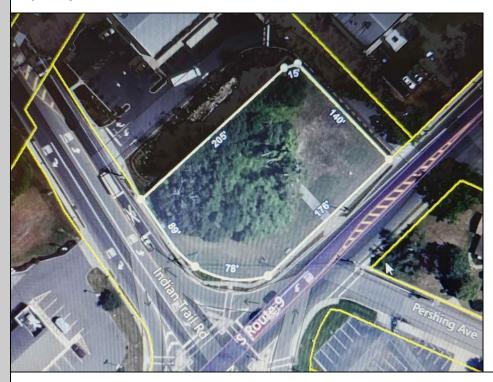

## **COMMENTS**

Prime location with this 0.72-acre Commercial Lot located on Route 9. The new Grapevine Plaza development across the street on Rt. 9. Home Depot is just around the corner in this thriving business sector. Flexible Town Business Zone allows for a variety of business opportunities including Retail, Restaurants, Professional Offices, Mixed-Use, Health Care etc. Priced to sell well below assessed value.