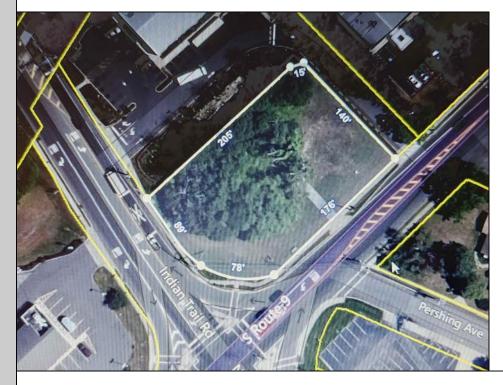

## COMMENTS

Prime location with this 0.72-acre Commercial Lot located on Route 9. The new Grapevine Plaza development across the street on Rt. 9. Home Depot is just around the corner in this thriving business sector. Flexible Town Business Zone allows for a variety of business opportunities including Retail, Restaurants, Professional Offices, Mixed-Use, Health Care etc. Priced to sell well below assessed value.