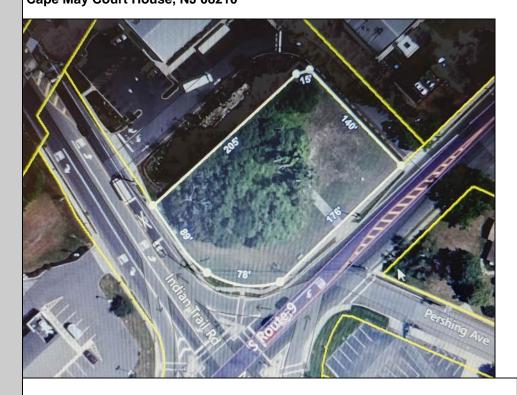

## **COMMENTS**

Prime location with this 0.72-acre Commercial Lot located on Route 9. The new Grapevine Plaza development across the street on Rt. 9. Home Depot is just around the corner in this thriving business sector. Flexible Town Business Zone allows for a variety of business opportunities including Retail, Restaurants, Professional Offices, Mixed-Use, Health Care etc. Priced to sell well below assessed value.