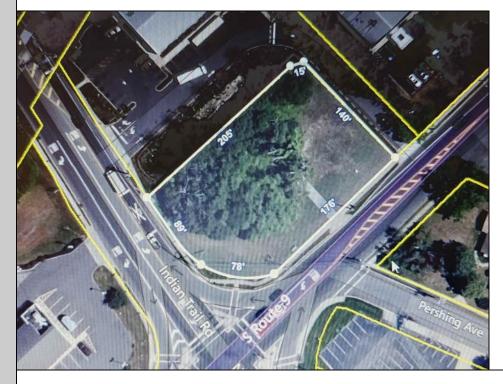

## COMMENTS

Prime location with this 0.72-acre Commercial Lot located on Route 9. The new Grapevine Plaza development across the street on Rt. 9. Home Depot is just around the corner in this thriving business sector. Flexible Town Business Zone allows for a variety of business opportunities including Retail, Restaurants, Professional Offices, Mixed-Use, Health Care etc. Priced to sell well below assessed value.

## **PROPERTY DETAILS**

Ask for Dave Zelinski Berger Realty Inc 1330 Bay Avenue, Ocean City Call: 609-391-1330 Email to: djz@bergerrealty.com