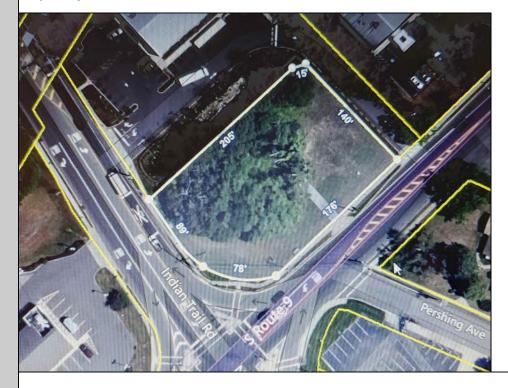

## COMMENTS

Prime location with this 0.72-acre Commercial Lot located on Route 9. The new Grapevine Plaza development across the street on Rt. 9. Home Depot is just around the corner in this thriving business sector. Flexible Town Business Zone allows for a variety of business opportunities including Retail, Restaurants, Professional Offices, Mixed-Use, Health Care etc. Priced to sell well below assessed value.