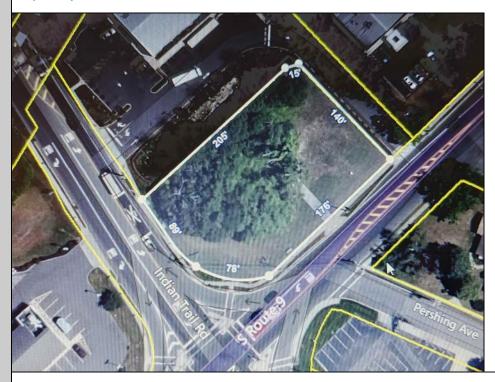

## **COMMENTS**

Prime location with this 0.72-acre Commercial Lot located on Route 9. The new Grapevine Plaza development across the street on Rt. 9. Home Depot is just around the corner in this thriving business sector. Flexible Town Business Zone allows for a variety of business opportunities including Retail, Restaurants, Professional Offices, Mixed-Use, Health Care etc. Priced to sell well below assessed value.

## **PROPERTY DETAILS**

Ask for Cassidy Fletcher Berger Realty Inc 1330 Bay Avenue, Ocean City Call: 609-391-1330 Email to: crf@bergerrealty.com