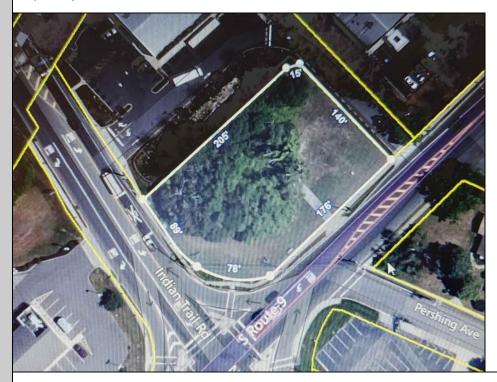

## **COMMENTS**

Prime location with this 0.72-acre Commercial Lot located on Route 9. The new Grapevine Plaza development across the street on Rt. 9. Home Depot is just around the corner in this thriving business sector. Flexible Town Business Zone allows for a variety of business opportunities including Retail, Restaurants, Professional Offices, Mixed-Use, Health Care etc. Priced to sell well below assessed value.