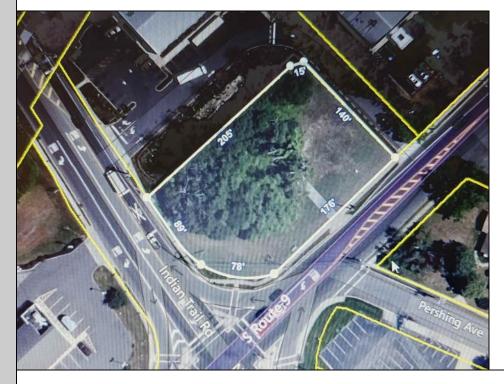

## COMMENTS

Prime location with this 0.72-acre Commercial Lot located on Route 9. The new Grapevine Plaza development across the street on Rt. 9. Home Depot is just around the corner in this thriving business sector. Flexible Town Business Zone allows for a variety of business opportunities including Retail, Restaurants, Professional Offices, Mixed-Use, Health Care etc. Priced to sell well below assessed value.