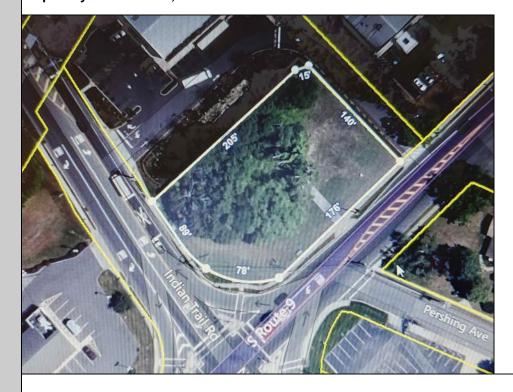

## COMMENTS

Prime location with this 0.72-acre Commercial Lot located on Route 9. The new Grapevine Plaza development across the street on Rt. 9. Home Depot is just around the corner in this thriving business sector. Flexible Town Business Zone allows for a variety of business opportunities including Retail, Restaurants, Professional Offices, Mixed-Use, Health Care etc. Priced to sell well below assessed value.