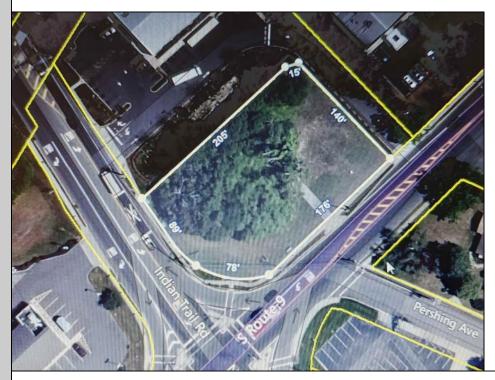

## **COMMENTS**

Prime location with this 0.72-acre Commercial Lot located on Route 9. The new Grapevine Plaza development across the street on Rt. 9. Home Depot is just around the corner in this thriving business sector. Flexible Town Business Zone allows for a variety of business opportunities including Retail, Restaurants, Professional Offices, Mixed-Use, Health Care etc. Priced to sell well below assessed value.

## **PROPERTY DETAILS**

Ask for Tony Bono Berger Realty Inc 3160 Asbury Avenue, Ocean City Call: 609-399-0076 Email to: ab@bergerrealty.com