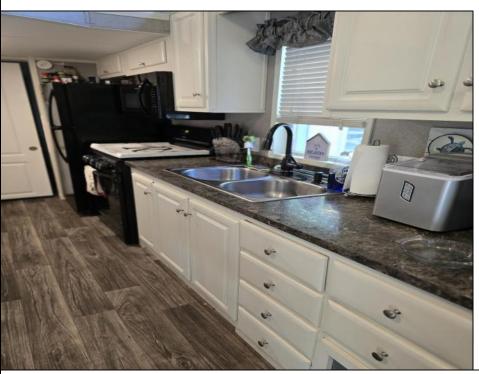

## **COMMENTS**

This is a seasonal lot lease. Beautiful 2020 park model offers full bedroom with queen size bed and built in furniture and tv. Full kitchen with full size appliances, pantry, white cabinets and nice counters. Living room with electric fireplace, sectional couch that converts to an extra bed. and tv. Full size bathroom with tub and real toilet, if you know you know. Loft offers a queen size bed and two twins but you could put more in the space also has a tv and window air conditioner,. The lofts tend to be warmer so they have added the window unit. Outside you have a newer Trex deck, furniture, gazebo and even the gold cart is included. You could buy one new and bring in all the updates including furniture pots and pans, beds, golf cart and spend over \$100k or take this one a few years old and bring your PJ\'s and a toothbrush. All the comforts of home and an outdoor oasis this is not camping this is glamping! The resort offers a Lake, water park, hot tub, pool, activities, catch and release lake, mini golf. Just a short drive to Sea Isle beach and nightlife at a fraction of what the island would cost. One of the few campgrounds you can use during the winter from Friday to Monday, included in the list price is the balance of the lot rent until April 1st. Come check it out.