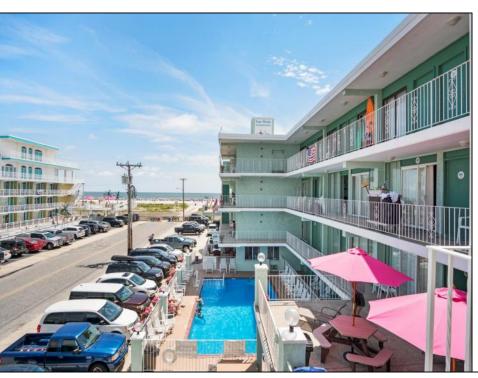

## **COMMENTS**

OCEAN, BEACH, and POOL views abound from this THIRD floor, 2 bedroom, 1 bath condo at the Four Winds in Wildwood Crest! Head inside to find an AMAZING layout featuring a bright living area with a large picture window and space for a table and chairs. The kitchen offers a fridge, cooktop, and ample cabinet space. TWO airy bedrooms share the NEWLY tiled bathroom. This unit easily sleeps 6 with the primary bedroom holding a queen bed, the second bedroom with a full bed, and a pullout couch in the living room. The real TREASURE is all NEW wall ACs in the bedrooms, NEW furniture, and an updated deck surface and railings with POOL and OCEAN views. Plus, with a NEW elevator providing access to the top floor, you\'ll have no trouble reaching the third floor. PARKING is a breeze with one designated spot reserved for this unit. Year-round usage PLUS investment opportunities makes this the ideal condo (22k-30k per season/\$325-to \$400 per night)! This unit comes fully furnished (minus personal effects) and the association offers a game room, POOL, outside shower, NEW boilers (in progress), new electrical panels for common areas and electrical needs, and a laundry area. The association fee pays for water and sewer. The LOCATION can't be beat! There are no streets to cross to get to BEACH and OCEAN, just steps away, restaurants, shopping, parks, and a short drive to the BOARDWALK.