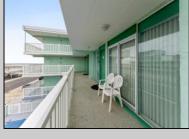

## **COMMENTS**

OCEAN, BEACH, and POOL views abound from this THIRD floor, 2 bedroom, 1 bath condo at the Four Winds in Wildwood Crest! Head inside to find an AMAZING layout featuring a bright living area with a large picture window and space for a table and chairs. The kitchen offers a fridge, cooktop, and ample cabinet space. TWO airy bedrooms share the NEWLY tiled bathroom. This unit easily sleeps 6 with the primary bedroom holding a queen bed, the second bedroom with a full bed, and a pullout couch in the living room. The real TREASURE is all NEW wall ACs in the bedrooms, NEW furniture, and an updated deck surface and railings with POOL and OCEAN views. Plus, with a NEW elevator providing access to the top floor, you\'ll have no trouble reaching the third floor. PARKING is a breeze with one designated spot reserved for this unit. Year-round usage PLUS investment opportunities makes this the ideal condo (22k-30k per season/\$325-to \$400 per night)! This unit comes fully furnished (minus personal effects) and the association offers a game room, POOL, outside shower, NEW boilers (in progress), new electrical panels for common areas and electrical needs, and a laundry area. The association fee pays for water and sewer. The LOCATION can't be beat! There are no streets to cross to get to BEACH and OCEAN, just steps away, restaurants, shopping, parks, and a short drive to the BOARDWALK.