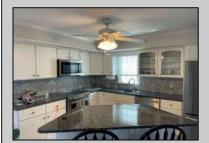

## **COMMENTS**

Single home. Features an office/den, 3 bedrooms, 2 1/2 baths, upgraded granite kitchen, hardwood floors in living an dining rooms, fireplace, newer appliances, 1 1/2 car garage, irrigation system and security system. Move-in condition.