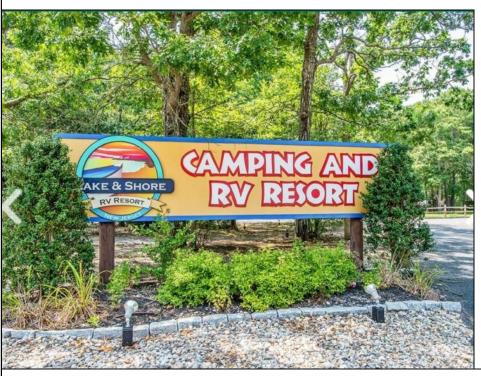

## **COMMENTS**

What a great cottage to be close to the shore but not spend a fortune. This is located at Lake and Shore RV Resort . It is seasonal use only April 1st to October 26th. During the winter it is Friday to Monday. The lot fee is around \$8900 a year due April 1St. There is a lake which you can paddle board and kayak, a huge pool, water park, miniature golf course, adult lounge, gym, and huge room where they have bands, play candy bar bingo and numerous other activies.