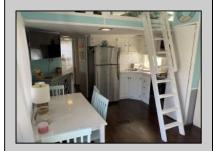

| FROFER II DETAILS                      |                                                     |                                       |                        |
|----------------------------------------|-----------------------------------------------------|---------------------------------------|------------------------|
| Exterior<br>Vinyl                      | OutsideFeatures<br>Deck                             | ParkingGarage<br>2 Car                | OtherRooms<br>Loft     |
| InteriorFeatures<br>Cathedral Ceilings | AppliancesIncluded<br>Refrigerator<br>Stove Propane | AlsoIncluded<br>Curtains<br>Furniture | Heating<br>Gas Propane |
| Cooling<br>Window<br>Conditioning      | HotWater<br>Air On Demand                           | Water<br>Well                         | Sewer<br>Septic        |