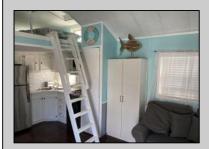

| FROFER II DETAILS                      |                                                     |                                       |                        |
|----------------------------------------|-----------------------------------------------------|---------------------------------------|------------------------|
| Exterior<br>Vinyl                      | OutsideFeatures<br>Deck                             | ParkingGarage<br>2 Car                | OtherRooms<br>Loft     |
| InteriorFeatures<br>Cathedral Ceilings | AppliancesIncluded<br>Refrigerator<br>Stove Propane | AlsoIncluded<br>Curtains<br>Furniture | Heating<br>Gas Propane |
| Cooling<br>Window<br>Conditioning      | HotWater<br>Air On Demand                           | Water<br>Well                         | Sewer<br>Septic        |