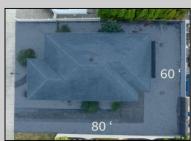

## COMMENTS

Exceptional opportunity! This single-family home sits on a rare and spacious 60x80 lot, just three short blocks from the beautiful beaches of Wildwood Crest. Located in the desirable south-end of the island, you can enjoy easy access to Cape May, Wildwood, and Diamond Beach, all just minutes away. The oversized lot allows for potential in many ways - whether you want to renovate, expand, or build your ideal beach home. Don't miss your chance to create the perfect retreat in one of the Jersey Shore's most sought-after locations!