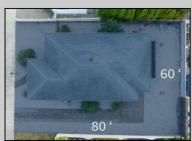

## COMMENTS

Exceptional opportunity! This single-family home sits on a rare and spacious 60x80 lot, just three short blocks from the beautiful beaches of Wildwood Crest. Located in the desirable south-end of the island, you can enjoy easy access to Cape May, Wildwood, and Diamond Beach, all just minutes away. The oversized lot allows for potential in many ways - whether you want to renovate, expand, or build your ideal beach home. Don't miss your chance to create the perfect retreat in one of the Jersey Shore's most sought-after locations!