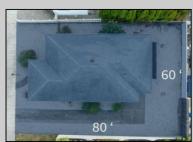

## COMMENTS

Exceptional opportunity! This single-family home sits on a rare and spacious 60x80 lot, just three short blocks from the beautiful beaches of Wildwood Crest. Located in the desirable south-end of the island, you can enjoy easy access to Cape May, Wildwood, and Diamond Beach, all just minutes away. The oversized lot allows for potential in many ways - whether you want to renovate, expand, or build your ideal beach home. Don't miss your chance to create the perfect retreat in one of the Jersey Shore's most sought-after locations!