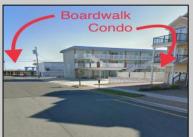

## LAMPOST CONDOMINIUMS

442 E 21st Ave #114 North Wildwood, NJ

## COMMENTS

The Lampost Condominiums are consistently one of the most sought after associations to join. This Beachblock Complex is the last residential property before you hit the World Famous Wildwood Boardwalk. If you have small children, you have zero worry about them crossing a busy street before heading to the beach as there are none between you and the magnificent Ocean. Should you choose to stay on site, you can either relax by the Pool or head up to the 2nd floor sundeck to get a little closer to the sun whilst tanning. Unit 114 is a first floor corner property. This efficiency unit has a queen bed and pull out sofa to sleep 4 comfortably. There is a Stove top for cooking when you decide to eat in rather than sample all of the great restaurants within walking distance. You will absolutely love being just a block away from the Seaport Pier as you can dance with Bob Kelly on Fridays and Listen to the bands nightly. This is a seasonal property and are open roughly from Mid March (St Patty\'s Day) til mid November. Condo Fees Include Master Flood and Liability Insurance, water, sewer, electric and common maintenance.