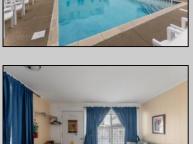

## COMMENTS

The Lampost Condominiums are consistently one of the most sought after associations to join. This Beachblock Complex is the last residential property before you hit the World Famous Wildwood Boardwalk. If you have small children, you have zero worry about them crossing a busy street before heading to the beach as there are none between you and the magnificent Ocean. Should you choose to stay on site, you can either relax by the Pool or head up to the 2nd floor sundeck to get a little closer to the sun whilst tanning. Unit 114 is a first floor corner property. This efficiency unit has a queen bed and pull out sofa to sleep 4 comfortably. There is a Stove top for cooking when you decide to eat in rather than sample all of the great restaurants within walking distance. You will absolutely love being just a block away from the Seaport Pier as you can dance with Bob Kelly on Fridays and Listen to the bands nightly. This is a seasonal property and are open roughly from Mid March (St Patty\'s Day) til mid November. Condo Fees Include Master Flood and Liability Insurance, water, sewer, electric and common maintenance.

## PROPERTY DETAILS

UnitFeatures ParkingGarage OtherRooms AppliancesIncluded
Laminate Fooring 1 Car Living Room Range
Assigned Parking Kitchen Microwave Oven
Dining Area Refrigerator

Heating Cooling HotWater
Gas Natural Wall Air Conditioning Gas
Ask for Joyce McMahon