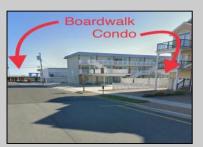

## LAMPOST CONDOMINIUMS

442 E 21st Ave #114 North Wildwood, NJ

## **COMMENTS**

The Lampost Condominiums are consistently one of the most sought after associations to join. This Beachblock Complex is the last residential property before you hit the World Famous Wildwood Boardwalk. If you have small children, you have zero worry about them crossing a busy street before heading to the beach as there are none between you and the magnificent Ocean. Should you choose to stay on site, you can either relax by the Pool or head up to the 2nd floor sundeck to get a little closer to the sun whilst tanning. Unit 114 is a first floor corner property. This efficiency unit has a queen bed and pull out sofa to sleep 4 comfortably. There is a Stove top for cooking when you decide to eat in rather than sample all of the great restaurants within walking distance. You will absolutely love being just a block away from the Seaport Pier as you can dance with Bob Kelly on Fridays and Listen to the bands nightly. This is a seasonal property and are open roughly from Mid March (St Patty\'s Day) til mid November. Condo Fees Include Master Flood and Liability Insurance, water, sewer, electric and common maintenance.