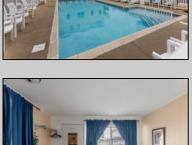

## COMMENTS

The Lampost Condominiums are consistently one of the most sought after associations to join. This Beachblock Complex is the last residential property before you hit the World Famous Wildwood Boardwalk. If you have small children, you have zero worry about them crossing a busy street before heading to the beach as there are none between you and the magnificent Ocean. Should you choose to stay on site, you can either relax by the Pool or head up to the 2nd floor sundeck to get a little closer to the sun whilst tanning. Unit 114 is a first floor corner property. This efficiency unit has a queen bed and pull out sofa to sleep 4 comfortably. There is a Stove top for cooking when you decide to eat in rather than sample all of the great restaurants within walking distance. You will absolutely love being just a block away from the Seaport Pier as you can dance with Bob Kelly on Fridays and Listen to the bands nightly. This is a seasonal property and are open roughly from Mid March (St Patty\'s Day) til mid November. Condo Fees Include Master Flood and Liability Insurance, water, sewer, electric and common maintenance.

## PROPERTY DETAILS

UnitFeatures ParkingGarage OtherRooms AppliancesIncluded
Laminate Fooring 1 Car Living Room Range
Assigned Parking Kitchen Microwave Oven
Dining Area Refrigerator

Heating Cooling HotWater
Gas Natural Wall Air Conditioning Gas
Ask for Ben Duncan