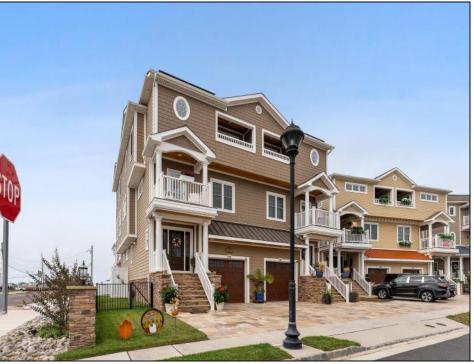

## **COMMENTS**

BOATERS PARADISE ---- If you have been looking for a specular place to call home for you and your loved ones ( AND your BOAT ) this is it. Talk about location ---this is the only Cul De Sac in North Wildwood with a Marina and your privately owned boat slip This is a rare opportunity (and you know if you have been looking) to own a top of the line well-built 5 bedroom, 4 bathroom, 2 half baths, 3100 Sq. Ft. house with a boat slip in a private Marina. The marina is steps away and offers easy access to the back bays and the ocean even at low tides You can have confidence you can shove off anytime of the day or night and return home with no worries. This house was built with state-of-the-art workmanship and top of the line building products. Here are just some of the features that make this well built house so special, 2X6 construction, Hurricane proof sliding doors, 5/8-inch drywall throughout, Cinder block walls between the house, 2 zone A/C units. This house has 5 decks ,3 primary SUITES and their own private deck, there are 2 bedrooms with a Jack and Jill bathroom. Solar Panels. On the first floor is a Family room with a half bath and a private patio/deck This house has a Travertine driveway, stone work on the bottom of the 50-year siding, Mahoney ceilings on all of the decks. (This is NOT a cookie cutter house) There is a side yard and a back yard that has been professionally landscaped with an outdoor shower, a spacious 2 car garage with storage shelves, your own private Elevator, 10 foot ceilings in the main living area, 7 Inch Crown molding throughout with high case molding, engineered wide plank hard wood floors in the main living area ,security system, state of the art Sonos speakers on the main decks and the living room A gourmet kitchen with the GE Café stainless steel appliance group, 36-inch stainless steel refrigerator, come see for yourself all that this beautiful well maintained home has to offer. Bay living at it finest.