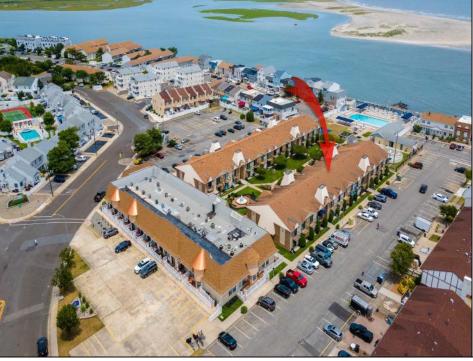

## COMMENTS

Discover comfort and convenience in this charming 2nd floor studio-style condo at The Lodge in Anglesea. Featuring a spacious living area, a well-appointed bathroom, and a kitchen with an oven, microwave, and refrigerator. The LVP throughout adds a touch of elegance and ease of maintenance. The condominium was upgraded throughout in 2022 - new kitchen, bathroom, flooring, appliances, HVAC, hot water heater and quartz countertops. Common area amenities include an Olympic sized pool overlooking the inlet, splash pool and playground. Enjoy ample parking with four passes. The low condo fee covers insurance costs, landscaping, exterior maintenance, pool maintenance, water, and sewer. Owners are responsible for electric and cable. Perfect for those seeking a low-maintenance lifestyle in a well-maintained community. Call today to schedule a private showing! PROPERTY DETAILS