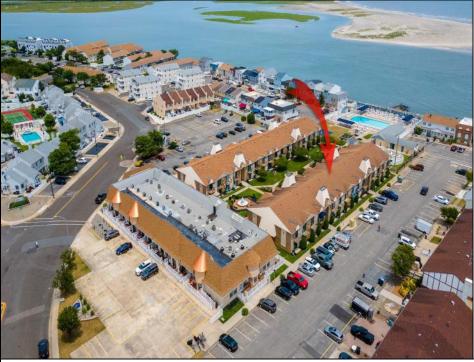

## COMMENTS

Discover comfort and convenience in this charming 2nd floor studio-style condo at The Lodge in Anglesea. Featuring a spacious living area, a well-appointed bathroom, and a kitchen with an oven, microwave, and refrigerator. The LVP throughout adds a touch of elegance and ease of maintenance. The condominium was upgraded throughout in 2022 - new kitchen, bathroom, flooring, appliances, HVAC, hot water heater and quartz countertops. Common area amenities include an Olympic sized pool overlooking the inlet, splash pool and playground. Enjoy ample parking with four passes. The low condo fee covers insurance costs, landscaping, exterior maintenance, pool maintenance, water, and sewer. Owners are responsible for electric and cable. Perfect for those seeking a low-maintenance lifestyle in a well-maintained community. Call today to schedule a private showing! PROPERTY DETAILS