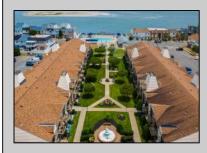

## COMMENTS

Discover comfort and convenience in this charming 2nd floor studio-style condo at The Lodge in Anglesea. Featuring a spacious living area, a well-appointed bathroom, and a kitchen with an oven, microwave, and refrigerator. The LVP throughout adds a touch of elegance and ease of maintenance. The condominium was upgraded throughout in 2022 - new kitchen, bathroom, flooring, appliances, HVAC, hot water heater and quartz countertops. Common area amenities include an Olympic sized pool overlooking the inlet, splash pool and playground. Enjoy ample parking with four passes. The low condo fee covers insurance costs, landscaping, exterior maintenance, pool maintenance, water, and sewer. Owners are responsible for electric and cable. Perfect for those seeking a low-maintenance lifestyle in a well-maintained community. Call today to schedule a private showing! PROPERTY DETAILS