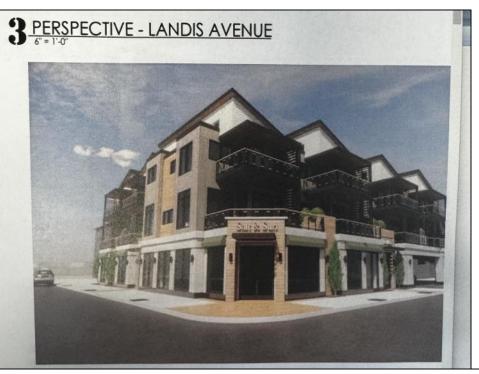

## COMMENTS

\*\*Exciting Development Opportunity Now Available! \*\* Don\'t miss this exceptional chance to invest in a prime real estate project! This proposed building features eight thoughtfully designed residential units, including four elegant townhouses and four stylish flat-style condominiums, each boasting four spacious bedrooms and two full baths. The building is crafted by esteemed architect William McLees, celebrated for his innovative designs and architectural excellence. Additionally, the property includes two expansive commercial spaces of 2,000 square feet each on the ground floor, perfect for a variety of business ventures. Located on a highly visible corner in Sea Isle City, this site offers excellent exposure and accessibility. Currently, the property operates as a real estate office. Existing lot size in 100 x 110. Opportunities like this are truly rare in Sea Isle City, making it an attractive prospect for both buyers and developers. Seize this chance to invest in a vibrant community! Proposed plans are in stages of building approvals with the municipality. Owner will provide final plans and approvals once completed. **PROPERTY DETAILS** 