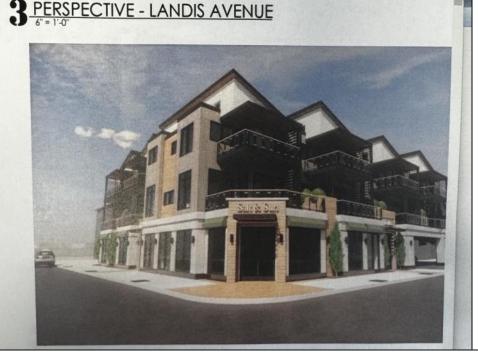

## **COMMENTS**

\*\*Exciting Development Opportunity Now Available! \*\* Don't miss this exceptional chance to invest in a prime real estate project! This proposed building features eight thoughtfully designed residential units, including four elegant townhouses and four stylish flat-style condominiums, each boasting four spacious bedrooms and two full baths. The building is crafted by esteemed architect William McLees, celebrated for his innovative designs and architectural excellence. Additionally, the property includes two expansive commercial spaces of 2,000 square feet each on the ground floor, perfect for a variety of business ventures. Located on a highly visible corner in Sea Isle City, this site offers excellent exposure and accessibility. Currently, the property operates as a real estate office. Existing lot size in 100 x 110. Opportunities like this are truly rare in Sea Isle City, making it an attractive prospect for both buyers and developers. Seize this chance to invest in a vibrant community! Proposed plans are in stages of building approvals with the municipality. Owner will provide final plans and approvals once completed.