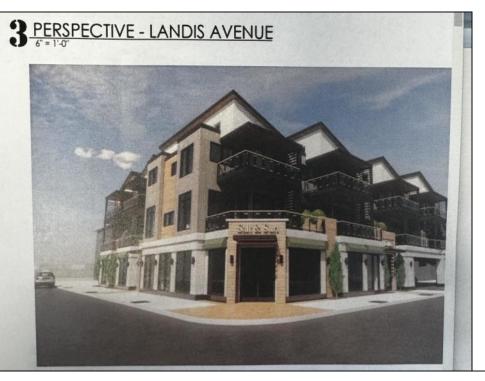

## COMMENTS

\*\*Exciting Development Opportunity Now Available! \*\* Don\'t miss this exceptional chance to invest in a prime real estate project! This proposed building features eight thoughtfully designed residential units, including four elegant townhouses and four stylish flat-style condominiums, each boasting four spacious bedrooms and two full baths. The building is crafted by esteemed architect William McLees, celebrated for his innovative designs and architectural excellence. Additionally, the property includes two expansive commercial spaces of 2,000 square feet each on the ground floor, perfect for a variety of business ventures. Located on a highly visible corner in Sea Isle City, this site offers excellent exposure and accessibility. Currently, the property operates as a real estate office. Existing lot size in 100 x 110. Opportunities like this are truly rare in Sea Isle City, making it an attractive prospect for both buyers and developers. Seize this chance to invest in a vibrant community! Proposed plans are in stages of building approvals with the municipality. Owner will provide final plans and approvals once completed. **PROPERTY DETAILS** 