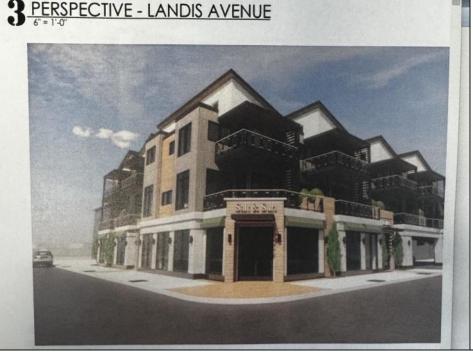

## **COMMENTS**

\*\*Exciting Development Opportunity Now Available! \*\* Don\'t miss this exceptional chance to invest in a prime real estate project! This proposed building features eight thoughtfully designed residential units, including four elegant townhouses and four stylish flat-style condominiums, each boasting four spacious bedrooms and two full baths. The building is crafted by esteemed architect William McLees, celebrated for his innovative designs and architectural excellence. Additionally, the property includes two expansive commercial spaces of 2,000 square feet each on the ground floor, perfect for a variety of business ventures. Located on a highly visible corner in Sea Isle City, this site offers excellent exposure and accessibility. Currently, the property operates as a real estate office. Existing lot size in 100 x 110. Opportunities like this are truly rare in Sea Isle City, making it an attractive prospect for both buyers and developers. Seize this chance to invest in a vibrant community! Proposed plans are in stages of building approvals with the municipality. Owner will provide final plans and approvals once completed.