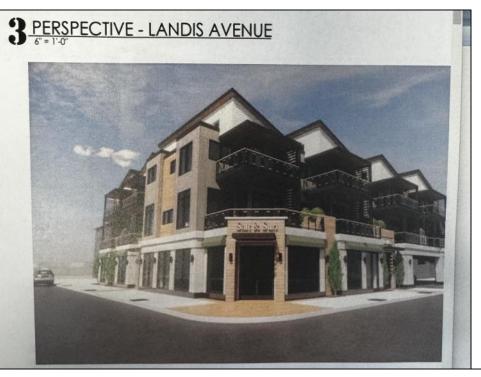

## COMMENTS

\*\*Exciting Development Opportunity Now Available! \*\* Don\'t miss this exceptional chance to invest in a prime real estate project! This proposed building features eight thoughtfully designed residential units, including four elegant townhouses and four stylish flat-style condominiums, each boasting four spacious bedrooms and two full baths. The building is crafted by esteemed architect William McLees, celebrated for his innovative designs and architectural excellence. Additionally, the property includes two expansive commercial spaces of 2,000 square feet each on the ground floor, perfect for a variety of business ventures. Located on a highly visible corner in Sea Isle City, this site offers excellent exposure and accessibility. Currently, the property operates as a real estate office. Existing lot size in 100 x 110. Opportunities like this are truly rare in Sea Isle City, making it an attractive prospect for both buyers and developers. Seize this chance to invest in a vibrant community! Proposed plans are in stages of building approvals with the municipality. Owner will provide final plans and approvals once completed. **PROPERTY DETAILS** 